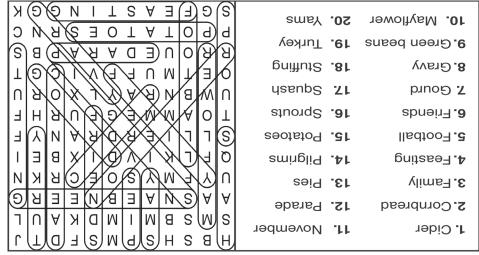

#### **WORD SEARCH**

In the grid below, twenty answers can be found that fit the category for today. Circle each answer that you find and list it in the space provided at the right of the grid. Answers can be found in all directions—forward, backward, horizontally, vertically and diagonally. An example is given to get you started. Can you find the twenty answers in today's puzzle?

#### Today's Category: Thanksgiving

| Н | В | S | Н   | S            | Р  | M          | S       | F   | D | Т | J |          | Cider | _ |
|---|---|---|-----|--------------|----|------------|---------|-----|---|---|---|----------|-------|---|
| S | M | S | В   | M            | 1  | M          | D       | K   | Α | U | L | 2<br>3   |       | _ |
| Α | Α | S | Ν   | Α            | Ε  | В          | Ν       | Ε   | Ε | R | G | 4<br>5.  |       | _ |
| U | Υ | F | M   | Υ            | S  | 0          | <u></u> | (C) | R | K | N | 6<br>7.  |       | _ |
| Q | F | L | K   | 1            | ٧  | <b>D</b> / | را′     | X   | В | Ε | Ι | 8.       |       |   |
| S | L | L | 1   | Ε            | R⁄ | D,         | Æ       | Α   | Ν | Υ | F | 9<br>10  |       | _ |
| Т | Ο | Α | M   | M            | É, | G          | F       | U   | R | Н | F | 11<br>12 |       | _ |
| U | W | В | N ( | $\mathbb{R}$ | A  | Υ          | L       | Χ   | 0 | R | U | 13       |       |   |
| Ο | Ε | Τ | M   | U            | F  | F          | ٧       | 1   | С | G | Т | 14<br>15 |       | _ |
| R | R | 0 | U   | Ε            | D  | Α          | R       | Α   | Ρ | В | S | 16<br>17 |       | _ |
| Р | Р | 0 | Τ   | Α            | Т  | 0          | Ε       | S   | R | Ν | С | 18<br>19 |       | _ |
| S | G | F | F   | Δ            | S  | Т          | 1       | N   | G | G | ĸ | 20.      |       | _ |